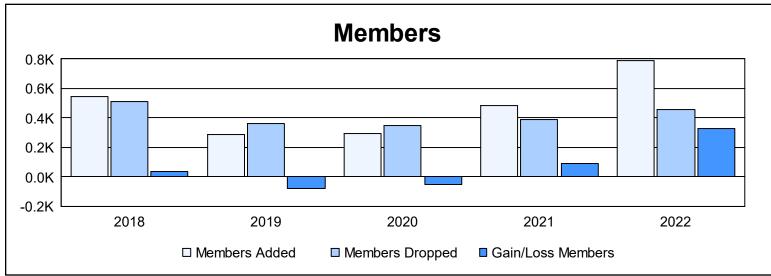

District 324 I As of June 2022 Cumulative

| Year      | New<br>Clubs | Dropped<br>Clubs | Gain/<br>Loss<br>Clubs | New<br>Members | Charter<br>Members | Reinstate<br>Members | Transfer<br>Members | Total<br>Member<br>Added | Total<br>Members<br>Dropped | Gain/<br>Loss<br>Members |
|-----------|--------------|------------------|------------------------|----------------|--------------------|----------------------|---------------------|--------------------------|-----------------------------|--------------------------|
| 2017-2018 | 4            | 0                | 4                      | 394            | 139                | 9                    | 4                   | 546                      | 512                         | 34                       |
| 2018-2019 | 1            | 0                | 1                      | 193            | 47                 | 27                   | 19                  | 286                      | 364                         | -78                      |
| 2019-2020 | 2            | 0                | 2                      | 238            | 43                 | 11                   | 4                   | 296                      | 349                         | -53                      |
| 2020-2021 | 6            | 1                | 5                      | 290            | 172                | 15                   | 4                   | 481                      | 391                         | 90                       |
| 2021-2022 | 19           | 2                | 17                     | 300            | 443                | 34                   | 10                  | 787                      | 460                         | 327                      |
| Average   | 6            | 1                | 6                      | 283            | 169                | 19                   | 8                   | 479                      | 415                         | 64                       |